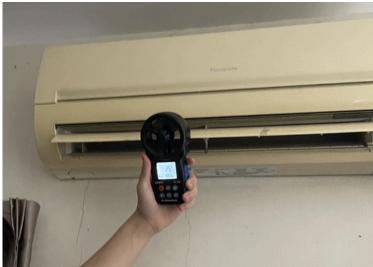

- Detection Of Volatile Organic Compounds (VOC)
- Comprehensive Air Quality Index (AQI) Calculation.
- Detailed Report with Test Data and Charts/Graphs
- Defects in Walls, Ceilings, Floors, Pipes.
- 24-Hour Monitoring in Test Audio Such as Key Rooms with Hygrometer.
- Identify Moisture Sources Such as Leaks, Condensation, And Moisture Dissipation.
- Measure The Air Flow from The HVAC Vents Using an Anemometer. • Included Package A
- Calculated To Indicate the Appropriate CFM For the Room Size.
- Included Package A