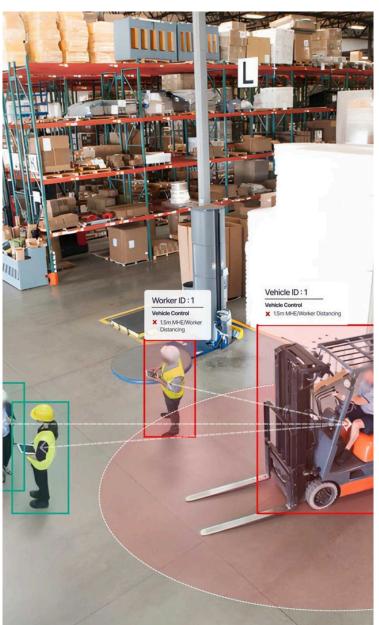

Our endorsed partners bring innovative solutions across various industries: Phytavaren Technology leads in building thermal dynamics R&D; KinetixPro offers AI-powered, 24/7 risk monitoring through existing CCTV networks; Blue Silo revolutionizes facility management with a 5G Digital Twin Platform; Sigma Wave delivers dynamic action detection and real-time tracking; Watasumi provides advanced wastewater treatment using microbial communities; and Nodoku ensures cleanliness in high-risk areas with professionals using international standard tools.