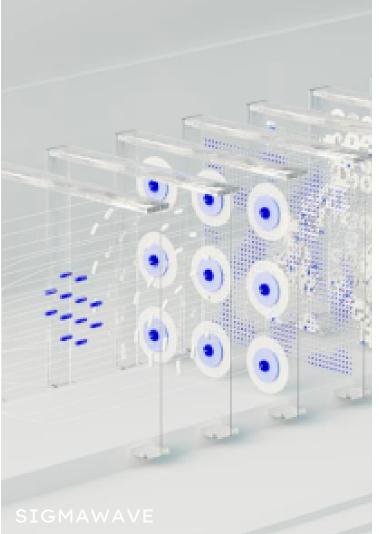

Our endorsed partners bring innovative solutions across various industries: Phytavaren Technology leads in building thermal dynamics R&D; KinetixPro offers AI-powered, 24/7 risk monitoring through existing CCTV networks; Blue Silo revolutionizes facility management with a 5G Digital Twin Platform; Sigma Wave delivers dynamic action detection and real-time tracking; Watasumi provides advanced wastewater treatment using microbial communities; and Nodoku ensures cleanliness in high-risk areas with professionals using international standard tools.