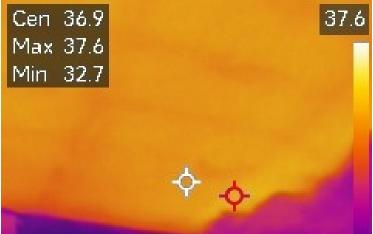

## BUILDING PERFORMANCE SURVEY

Building Performance Survey encompasses a comprehensive range of performance evaluations and with precise measurements to ensure optimal building performance and occupant well-being. The survey includes advanced monitoring and detection technologies to assess various environmental and structural factors within a building.

| PACKAGE A                                     | PACKAGE B                               | PACKAGE C                               |
|-----------------------------------------------|-----------------------------------------|-----------------------------------------|
| <ul> <li>Room-By-Room CO2</li></ul>           | <ul> <li>High Resolution</li></ul>      | <ul> <li>Assess Light Quality</li></ul> |
| Level Monitoring to                           | Infrared Images to                      | Problems Such as                        |
| Check Ventilation. <li>Detection Of Dust</li> | Detect Problematic                      | Reflections, Shadows,                   |
| Particles (PM2.5 And                          | Insulation, Air Leaks,                  | And Temperature. <li>Sound Level</li>   |
| PM10) In Every Areas.                         | And Humidity. <li>Identify Thermal</li> | Monitoring to Assess                    |