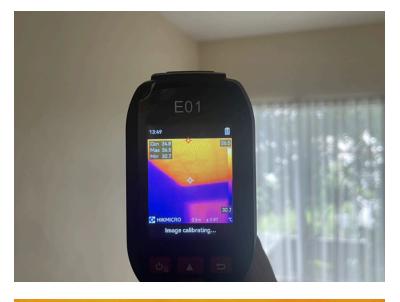

## BUILDING PERFORMANCE SURVEY

Building Performance Survey encompasses a comprehensive range of performance evaluations and with precise measurements to ensure optimal building performance and occupant well-being. The survey includes advanced monitoring and detection technologies to assess various environmental and structural factors within a building.

| PACKAGE A                                     | PACKAGE B                               | PACKAGE C                               |
|-----------------------------------------------|-----------------------------------------|-----------------------------------------|
| <ul> <li>Room-By-Room CO2</li></ul>           | <ul> <li>High Resolution</li></ul>      | <ul> <li>Assess Light Quality</li></ul> |
| Level Monitoring to                           | Infrared Images to                      | Problems Such as                        |
| Check Ventilation. <li>Detection Of Dust</li> | Detect Problematic                      | Reflections, Shadows,                   |
| Particles (PM2.5 And                          | Insulation, Air Leaks,                  | And Temperature. <li>Sound Level</li>   |
| PM10) In Every Areas.                         | And Humidity. <li>Identify Thermal</li> | Monitoring to Assess                    |